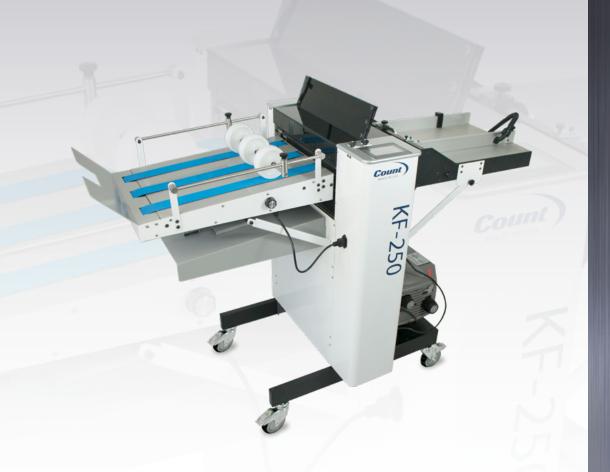

# KF-250 Knife Folding

#### Quality off-line folding of heavier weight media.

The KF-250 is ideal for anyone with an existing creasing machine or a multi-directional slitter/cutter/creaser. This machine is ideal for use in applications with heavier stock where standard buckle folders cannot get the job done. The KF-250 provides a clean fold without cracking or bending stocks up to 350 gsm.

The KF-250 allows you to keep the paper feed aligned at all times with the fixed, factory set registry guide. It features a bottom vacuum paper feed, and a user-friendly touch screen control. Plus, the variable speed output conveyor features a unique proximity sensor that keeps the exit tray clear.

#### **Features**

- (Because it's a stand-alone machine, it's compatible with any existing creaser or multi-directional slitter/cutter/creaser.
- ( Bottom vacuum paper feed with built-in register guide.
- Paper feed stays aligned at all times with fixed, factory set registry guide.
- Clear top lid provides visibility and easy internal access.
- Innovative sensor at exit tray moves paper out of the way automatically, keeping the exit tray clear.
- ( User-friendly touch screen for easy set up and control of the machine.